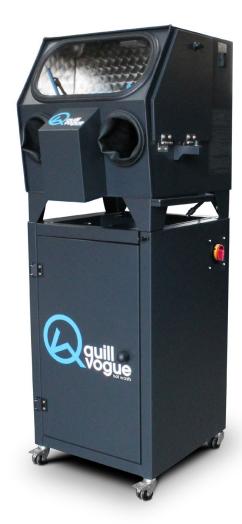

## **SPECIFICATION**

- Footprint: L640mm x W610 x H1520mm
- Internal Chamber: L320mm x W520mm x H530mm
- Door Opening: W170mm/270mm x H280mm
- · Water Tank: 30 litres
- · Weight: 120kg (fully laden with water)

## SITE REQUIREMENTS

- Power Supply: UK 240volt AC/50Hz/1.6kW single phase/13amp. 2 x RCD protected sockets required. Other voltages available upon request.
- The Quill Vogue Hot Wash is a "closed" system that contains a 30 litre hot water tank that requires emptying and refilling on a daily/weekly basis depending on usage. Operators must ensure they comply with local government discharge guidelines.

## **Hot Wash**

The Quill Vogue Hot Wash uses pressurised hot water to rapidly remove soluble support material from 3D Systems Projet printed parts. A combination of recyclable hot water and variable pressure rapidly removes wax support material from complex geometries, including channels and blind threads of less than 0.3mm without damaging surfaces.

The Quill Vogue Hot Wash is a "closed" system that contains its own hot water tank. The water is drawn from the tank via a pump, through a nozzle to wash 3D prints and then is recycled through a weir filter system back into the water tank, making the Hot Wash environmentally friendly. The compact, ultra quiet Quill Vogue Hot Wash is safe, reliable and easy to use and frees engineers from having to orientate parts in a certain way to prevent problems post production, allowing more creative freedom during the design process than ever before.