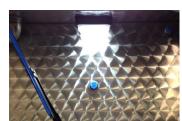

## **Hot Wash**

The Quill Vogue Hot Wash uses pressurised hot water to rapidly remove soluble support material from 3D Systems Projet printed parts. A combination of recyclable hot water and variable pressure rapidly removes wax support material from complex geometries, including channels and blind threads of less than 0.3mm without damaging surfaces.

The Quill Vogue Hot Wash is a "closed" system that contains its own hot water tank. The water is drawn from the tank via a pump, through a nozzle to wash 3D prints and then is recycled through a weir filter system back into the water tank, making the Hot Wash environmentally friendly. The compact, ultra quiet Quill Vogue Hot Wash is safe, reliable and easy to use and frees engineers from having to orientate parts in a certain way to prevent problems post production, allowing more creative freedom during the design process than ever before.

## **KEY FEATURES**

Wide angled fan jet for super-fast support material removal

Powerful concentrated precision jet for complex geometries

Range of water pressures (0-50bar/725psi) is available to operatives through the pressure control valve