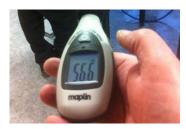

provides hot water up to 80 degrees

Acoustic foam sound proofing ensures the Quill Vogue Hot Wash is as quiet as a normal conversation at only 60dB

Easy to use foot operated controls

All written and visual data contained in this document is based on the latest product information available at the time of publication. The Quill International Group reserves the right to make changes at any time without notice.